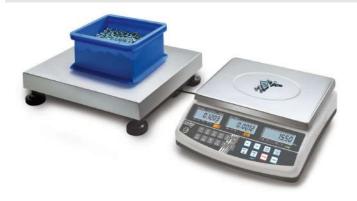

# KERN CCS600K-2U

Counting system to count the smallest parts in the largest quantities, counting resolution up to 999,999 points

| Measuring system                                |                      |
|-------------------------------------------------|----------------------|
| Adjustment options:                             | External calibration |
| Linearity:                                      | 50 mg                |
| Recommended adjusting weight:                   | 600 kg (M1)          |
| Repeatability:                                  | 20 mg                |
| Stabilisation time under laboratory conditions: | 2 s                  |
| Weighing capacity [Max]:                        | 600 kg               |
| Weighing system:                                | Strain gauge         |
| Weighing units:                                 | kg lb                |
| Display                                         |                      |

| Construction                          |                     |
|---------------------------------------|---------------------|
| Cable length:                         | 1,500 m             |
| Cable length of display device:       | 5 m                 |
| Casing material:                      | Plastic             |
| Dimensions of weighing plate (WxDxH): | 840 x 11190 x 90 mm |
| Level indicator:                      | yes                 |
| Material weighing plate:              | Metal lacquered     |
| Revolving screw feet:                 | yes                 |
| Weighing surface (WxD):               | 840 x 1190 mm       |