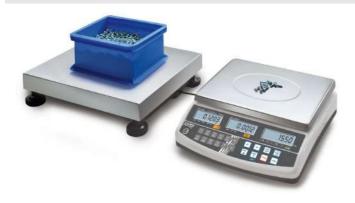

| Construction                          |                     |
|---------------------------------------|---------------------|
| Cable length:                         | 1,500 m             |
| Cable length of display device:       | 5 m                 |
| Casing material:                      | Plastic             |
| Dimensions of weighing plate (WxDxH): | 1500 x 1250 x 80 mm |
| Level indicator:                      | yes                 |
| Material weighing plate:              | Metal lacquered     |
| Revolving screw feet:                 | yes                 |
| Weighing surface (WxD):               | 1500 x 1250 mm      |