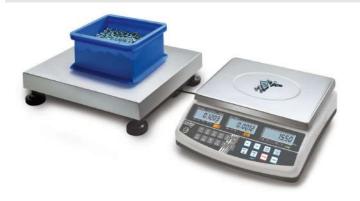

#### Category

Brand: **KERN** 

Product Group: Counting system

### Construction

Cable length: 1,500 m Cable length of display device: 5 m Casing material: **Plastic** 320 x 350 x 125 mm Dimensions housing (WxDxH): 1200 x 1500 x 108 mm Dimensions of weighing plate (WxDxH):

Level indicator: yes

Material weighing plate: Metal lacquered

Revolving screw feet: yes

Weighing surface (WxD): 1200 x 1500 mm