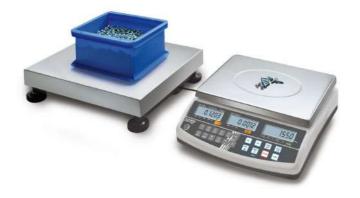

| Display digit height:                               | 2 cm   |
|-----------------------------------------------------|--------|
| Counting                                            |        |
| Mininum piece weight at piece counting (Laboratory: | 100 mg |
| Mininum piece weight at piece counting (Normal):    | 1 g    |
| Reference weight:                                   | yes    |

Display

| Functions                      |     |  |
|--------------------------------|-----|--|
| Conversion function:           | yes |  |
| Counting function:             | yes |  |
| Function to save totals:       | yes |  |
| PRE-TARE function:             | yes |  |
| Weighing with tolerance range: | yes |  |

### Construction

| Cable length:                         | 1,500 m              |
|---------------------------------------|----------------------|
| Cable length of display device:       | 5 m                  |
| Casing material:                      | Plastic              |
| Dimensions housing (WxDxH):           | 320 x 350 x 125 mm   |
| Dimensions of weighing plate (WxDxH): | 1200 x 1500 x 108 mm |

Level indicator: yes

Material weighing plate: Metal lacquered

Revolving screw feet:

Weighing surface (WxD): 1200 x 1500 mm