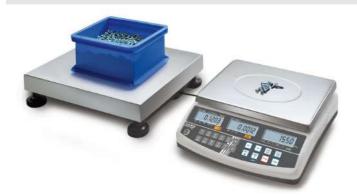

## KERN CCS3T-1L

Counting system to count the smallest parts in the largest quantities, counting resolution up to 999,999 points

| Measuring system                                       |                      |
|--------------------------------------------------------|----------------------|
| Adjustment options:                                    | External calibration |
| Linearity:                                             | 500 mg               |
| Recommended adjusting weight:                          | 3000 kg (M1)         |
| Repeatability:                                         | 200 mg               |
| Stabilisation time under laboratory conditions:        | 2 s                  |
| Weighing capacity [Max]:                               | 3 t                  |
| Weighing system:                                       | Strain gauge         |
| Weighing units:                                        | kg lb                |
| Display                                                |                      |
| Display digit height:                                  | 2 cm                 |
| Counting                                               |                      |
| Counting resolution:                                   | 3000000              |
| Mininum piece weight at piece<br>counting (Laboratory: | 100 mg               |
| Mininum piece weight at piece counting (Normal):       | 1 g                  |
| Reference weight:                                      | yes                  |
| Functions                                              |                      |
| Conversion function:                                   | yes                  |
| Counting function:                                     | yes                  |
| Function to save totals:                               | yes                  |
| PRE-TARE function:                                     | yes                  |
| Weighing with tolerance range:                         | yes                  |
| Environmental conditions                               |                      |
| Maximum humidity:                                      | 80 %                 |
| Maximum operating temperature:                         | 40 °C                |
| Minimum ambient temperature:                           | O°O                  |
| Minimum humidity:                                      | 0 %                  |