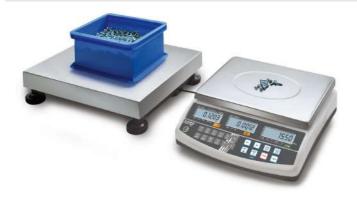

| Counting                                            |          |
|-----------------------------------------------------|----------|
| Counting resolution:                                | 30000000 |
| Mininum piece weight at piece counting (Laboratory: | 100 mg   |
| Mininum piece weight at piece counting (Normal):    | 1 g      |
| Reference weight:                                   | yes      |

| Construction                          |                     |
|---------------------------------------|---------------------|
| Cable length:                         | 1,500 m             |
| Cable length of display device:       | 5 m                 |
| Casing material:                      | Plastic             |
| Dimensions of weighing plate (WxDxH): | 1500 x 1250 x 80 mm |
| Level indicator:                      | yes                 |
| Material weighing plate:              | Metal lacquered     |
| Revolving screw feet:                 | yes                 |
| Weighing surface (WxD):               | 1500 x 1250 mm      |