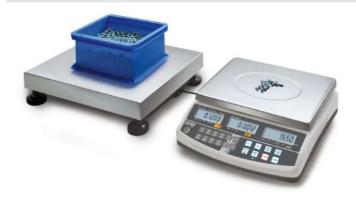

| Construction                          |                    |
|---------------------------------------|--------------------|
| Cable length:                         | 1,500 m            |
| Cable length of display device:       | 5 m                |
| Casing material:                      | Plastic            |
| Dimensions of weighing plate (WxDxH): | 400 x 300 x 120 mm |
| Level indicator:                      | yes                |
| Material weighing plate:              | stainless steel    |
| Overall dimensions mounted (WxDxH):   | 320 x 350 x 120 mm |
| Revolving screw feet:                 | yes                |
| Weighing surface (WxD):               | 400 x 300 mm       |
|                                       |                    |