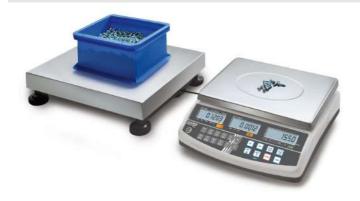

### Construction

| Cable length:                         | 1,500 m              |
|---------------------------------------|----------------------|
| Cable length of display device:       | 5 m                  |
| Casing material:                      | Plastic              |
| Dimensions housing (WxDxH):           | 320 x 350 x 125 mm   |
| Dimensions of weighing plate (WxDxH): | 1000 x 1000 x 108 mm |
| Level indicator:                      | yes                  |

Material weighing plate: Metal lacquered

Revolving screw feet: yes

Weighing surface (WxD): 1000 x 1000 mm