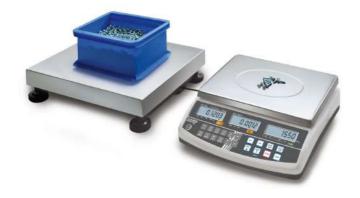

| Display digit height:                               | 2 cm   |
|-----------------------------------------------------|--------|
| Counting                                            |        |
| Mininum piece weight at piece counting (Laboratory: | 100 mg |
| Mininum piece weight at piece counting (Normal):    | 1 g    |
| Reference weight:                                   | yes    |

Display

| Functions                      |     |  |
|--------------------------------|-----|--|
| Conversion function:           | yes |  |
| Counting function:             | yes |  |
| Function to save totals:       | yes |  |
| PRE-TARE function:             | yes |  |
| Weighing with tolerance range: | yes |  |

## Construction

| Cable length:                   | 1,500 m              |
|---------------------------------|----------------------|
| Cable length of display device: | 5 m                  |
| Casing material:                | Plastic              |
| Dimensions housing (WxDxH):     | 320 x 350 x 125 mm   |
| Dimensions of weighing plate    | 1200 x 1500 x 108 mm |
| (WxDxH):                        |                      |

Level indicator: yes

Material weighing plate: Metal lacquered

Revolving screw feet:

Weighing surface (WxD): 1200 x 1500 mm