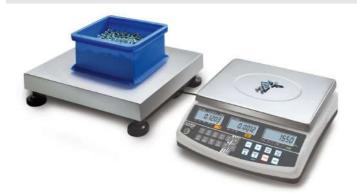

## KERN CCS1T-1U

Counting system to count the smallest parts in the largest quantities, counting resolution up to 999,999 points

| Measuring system                                       |                      |
|--------------------------------------------------------|----------------------|
| Adjustment options:                                    | External calibration |
| Linearity:                                             | 500 mg               |
| Recommended adjusting weight:                          | 1500 kg (M1)         |
| Repeatability:                                         | 200 mg               |
| Stabilisation time under laboratory conditions:        | 2 s                  |
| Weighing capacity [Max]:                               | 1,500 t              |
| Weighing system:                                       | Strain gauge         |
| Weighing units:                                        | kg lb                |
| Display                                                |                      |
| Display digit height:                                  | 2 cm                 |
| Counting                                               |                      |
| Counting resolution:                                   | 15000000             |
| Mininum piece weight at piece<br>counting (Laboratory: | 100 mg               |
| Mininum piece weight at piece counting (Normal):       | 1 g                  |
| Reference weight:                                      | yes                  |
| Functions                                              |                      |
| Conversion function:                                   | yes                  |
| Counting function:                                     | yes                  |
| Function to save totals:                               | yes                  |
| PRE-TARE function:                                     | yes                  |
| Weighing with tolerance range:                         | yes                  |
| Environmental conditions                               |                      |
| Maximum humidity:                                      | 80 %                 |
| Maximum operating temperature:                         | 40 °C                |
| Minimum ambient temperature:                           | O°C                  |
|                                                        |                      |

Minimum humidity:

| Power supply                                                 |                                                                         |  |
|--------------------------------------------------------------|-------------------------------------------------------------------------|--|
| Charging time:                                               | 12 h                                                                    |  |
| Input voltage:                                               | 220 V - 240 V AC 50 Hz                                                  |  |
| Mains adapter/adapter included:                              | CH EURO UK US                                                           |  |
| Operating time (Backlight on):                               | 70 h                                                                    |  |
| Rechargeable battery:                                        | Rchrg. battery optional                                                 |  |
| Service                                                      |                                                                         |  |
| Adjustment at the location of installation                   | : abhängig von<br>Auflösung/Max   depends<br>on resolution and capacity |  |
| DAkkS Certificate:                                           | 962-130-128                                                             |  |
| Category                                                     |                                                                         |  |
| Brand:                                                       | KERN                                                                    |  |
| Product Group:                                               | Counting system                                                         |  |
| Packaging & shipping                                         |                                                                         |  |
| Delivery:                                                    | 96 h                                                                    |  |
| Dimensions packaging (WxDxH):                                | 1355 x 510 x 450 mm                                                     |  |
| Gross weight:                                                | 50 kg                                                                   |  |
| Net weight:                                                  | 46 kg                                                                   |  |
| Shipping method:                                             | Freight forwarder                                                       |  |
| Construction                                                 |                                                                         |  |
| Cable length:                                                | 1,500 m                                                                 |  |
| Cable length of display device:                              | 5 m                                                                     |  |
| <b>O</b> 1 (1)                                               |                                                                         |  |
| Casing material:                                             | Plastic                                                                 |  |
| Casing material:<br>Dimensions of weighing plate<br>(WxDxH): | Plastic<br>840 x 1190 x 90 mm                                           |  |
| Dimensions of weighing plate                                 |                                                                         |  |
| Dimensions of weighing plate<br>(WxDxH):                     | 840 x 1190 x 90 mm                                                      |  |
| Dimensions of weighing plate<br>(WxDxH):<br>Level indicator: | 840 x 1190 x 90 mm<br>yes                                               |  |