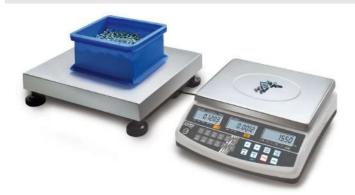

## KERN CCS150K0.1.

Counting system to count the smallest parts in the largest quantities, counting resolution up to 999,999 points

| Measuring system                                       |                      |
|--------------------------------------------------------|----------------------|
| Adjustment options:                                    | External calibration |
| Linearity:                                             | 600 mg               |
| Recommended adjusting weight:                          | 150 kg (M1)          |
| Repeatability:                                         | 200 mg               |
| Stabilisation time under laboratory conditions:        | 2 s                  |
| Weighing capacity [Max]:                               | 150 kg               |
| Weighing system:                                       | Strain gauge         |
| Weighing units:                                        | kg lb                |
| Display                                                |                      |
| Display digit height:                                  | 2 cm                 |
| Counting                                               |                      |
| Counting resolution:                                   | 1500000              |
| Mininum piece weight at piece<br>counting (Laboratory: | 100 mg               |
| Mininum piece weight at piece counting (Normal):       | 1 g                  |
| Reference weight:                                      | yes                  |
| Functions                                              |                      |
| Conversion function:                                   | yes                  |
| Counting function:                                     | yes                  |
| Function to save totals:                               | yes                  |
| PRE-TARE function:                                     | yes                  |
| Weighing with tolerance range:                         | yes                  |
| Environmental conditions                               |                      |
| Movimum humiditu                                       | 90.0/                |

| Power supply                               |                            |
|--------------------------------------------|----------------------------|
| Charging time:                             | 12 h                       |
| Input voltage:                             | 220 V - 240 V AC 50 Hz     |
| Mains adapter/adapter included:            | CH EURO UK US              |
| Operating time (Backlight on):             | 70 h                       |
| Rechargeable battery:                      | Rchrg. battery optional    |
| Service                                    |                            |
| Adjustment at the location of installation | : abhängig von             |
|                                            | Auflösung/Max   depends    |
|                                            | on resolution and capacity |
| DAkkS Certificate:                         | 962-129-128                |
| Category                                   |                            |
| Brand:                                     | KERN                       |
| Product Group:                             | Counting system            |
| Packaging & shipping                       |                            |
| Delivery:                                  | 48 h                       |
| Dimensions packaging (WxDxH):              | 1010 x 650 x 230 mm        |
| Gross weight:                              | 19,400 kg                  |
| Net weight:                                | 15,380 kg                  |
| Shipping method:                           | Parcel service             |
| Construction                               |                            |
| Cable length:                              | 1,500 m                    |
| Cable length of display device:            | 5 m                        |
| Casing material:                           | Plastic                    |
| Dimensions of weighing plate<br>(WxDxH):   | 500 x 400 x 137 mm         |
| Level indicator:                           | yes                        |
| Material weighing plate:                   | stainless steel            |
| Overall dimensions mounted (WxDxH):        | 320 x 350 x 125 mm         |
| Revolving screw feet:                      | yes                        |
| Weighing surface (WxD):                    | 500 x 400 mm               |