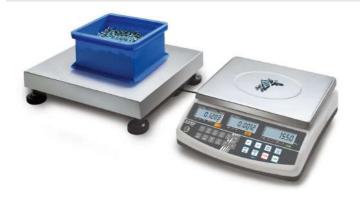

# KERN CCS 150K0.01

Counting system to count the smallest parts in the largest quantities, counting resolution up to 999,999 points

| Measuring system                                |                      |
|-------------------------------------------------|----------------------|
| Adjustment options:                             | External calibration |
| Linearity:                                      | 50 mg                |
| Repeatability:                                  | 20 mg                |
| Stabilisation time under laboratory conditions: | 2 s                  |
| Weighing capacity [Max]:                        | 150 kg               |
| Weighing system:                                | Strain gauge         |
| Weighing units:                                 | kg lb                |

#### Construction

| Construction                          |                    |
|---------------------------------------|--------------------|
| Cable length:                         | 1,500 m            |
| Cable length of display device:       | 5 m                |
| Casing material:                      | Plastic            |
| Dimensions of weighing plate (WxDxH): | 500 x 400 x 137 mm |
| Level indicator:                      | yes                |
| Material weighing plate:              | stainless steel    |
| Overall dimensions mounted (WxDxH):   | 320 x 330 x 125 mm |
| Revolving screw feet:                 | yes                |
| Weighing surface (WxD):               | 500 x 400 mm       |