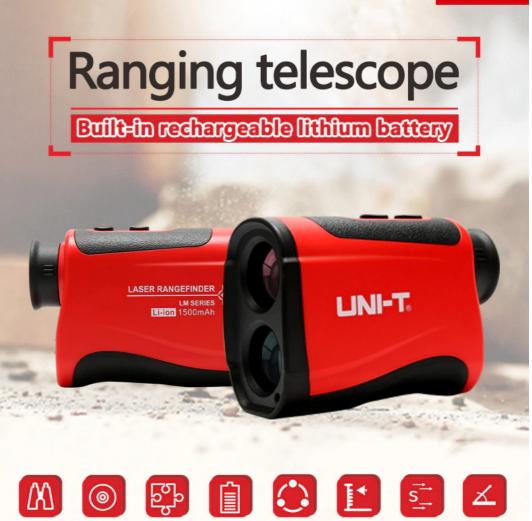

HD coating

Placement lithium battery

600~1500m optional ranging range

0~300km/h speed range 250~600m optional measurement height

±60° measurement angle

| Model                     | LM600                          | LM800  | LM1000  | LM1200  | LM1500  |
|---------------------------|--------------------------------|--------|---------|---------|---------|
| Range                     | 4~600m                         | 4~800m | 4~1000m | 4~1200m | 4~1500m |
| Accuracy                  | ±1m                            | ±1m    | ±1m     | ±1m     | ±1m     |
| Magnification             | 7X                             | 7X     | 7X      | 7X      | 7X      |
| Objective caliber         | 25mm                           | 25mm   | 25mm    | 25mm    | 25mm    |
| Height                    | 250m                           | 300m   | 450m    | 500m    | 600m    |
| Angle                     | ±60°                           | ±60°   | ±60°    | ±60°    | ±60°    |
| Height error              | ±0.5m                          | ±0.5m  | ±0.5m   | ±0.5m   | ±0.5m   |
| Features                  |                                |        |         |         |         |
| Pulse laser               | No harm to eyes                |        |         |         |         |
| Fast distance measurement | $\checkmark$                   |        |         |         |         |
| Silent operation          | Auto power off system          |        |         |         |         |
| LCD Display               | $\checkmark$                   |        |         |         |         |
| Operation temperature     | ─10°C~60°C                     |        |         |         |         |
| General Characteristics   |                                |        |         |         |         |
| Power                     | 1500mAh 3.7V Li-ion, micro USB |        |         |         |         |
| Product colour            | Red and grey                   |        |         |         |         |
| Product net weight        | 230g                           |        |         |         |         |
| Product size              | 114mm×76mm×48mm                |        |         |         |         |

LR series ranging telescope, Youlide first built-in lithium-powered, drop-in lithium battery long standby time, the use of long cycle, high security Integrated telescope