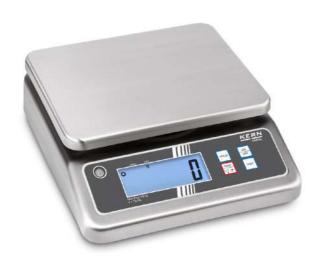

# KERN FOB 10K-3NL

Stainless steel bench scale with large weighing range and IP67 protection against dust and water splashes

| Measuring system                                |                      |
|-------------------------------------------------|----------------------|
| Adjustment options:                             | External calibration |
| Linearity:                                      | 3g 6g                |
| Readability [d]:                                | 1g 2g                |
| Recommended adjusting weight:                   | 10 kg (M1)           |
| Repeatability:                                  | 1g 2g                |
| Resolution:                                     | 8 7.500              |
| Stabilisation time under laboratory conditions: | 2 s                  |
| Warm up time:                                   | 30 min   30 min      |
| Weighing capacity [Max]:                        | 8 kg   15 kg         |
| Weighing system:                                | Strain gauge         |
| Weighing units:                                 | g lb oz              |
|                                                 |                      |

| Construction                          |                   |
|---------------------------------------|-------------------|
| Casing material:                      | stainless steel   |
| Dimensions housing (WxDxH):           | 285 x 255 x 90 mm |
| Dimensions of weighing plate (WxDxH): | 252 x 200 x 14 mm |
| Material weighing plate:              | stainless steel   |
| Weighing surface (WxD):               | 252 x 200 mm      |