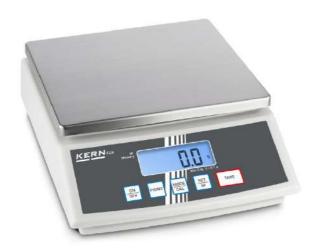

## KERN FCB6K0.5

Bench scale with second display on the backside of the scale

| Measuring system                                |                                           |
|-------------------------------------------------|-------------------------------------------|
| Adjustment options:                             | External calibration                      |
| Linearity:                                      | 1,500 g                                   |
| Readability [d]:                                | 500 mg                                    |
| Recommended adjusting weight:                   | 6 kg (F2)                                 |
| Repeatability:                                  | 500 mg                                    |
| Resolution:                                     | 12000                                     |
| Stabilisation time under laboratory conditions: | 3 s                                       |
| Warm up time:                                   | 30 min                                    |
| Weighing capacity [Max]:                        | 6 kg                                      |
| Weighing system:                                | Strain gauge                              |
| Weighing units:                                 | dwt g lb mo oz ozt tl (HK) tl<br>(Tw) tol |

| Construction                          |                    |
|---------------------------------------|--------------------|
| Casing material:                      | Plastic            |
| Dimensions housing (WxDxH):           | 270 x 323 x 110 mm |
| Dimensions of weighing plate (WxDxH): | 252 x 228 x 20 mm  |
| Material weighing plate:              | stainless steel    |
| Weighing surface (WxD):               | 253 x 227 mm       |