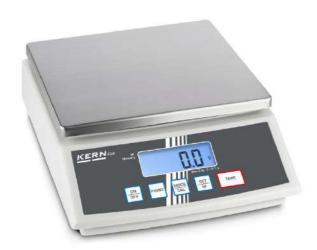

## KERN FCB24K2

Bench scale with second display on the backside of the scale

| Measuring system                                |                                              |
|-------------------------------------------------|----------------------------------------------|
| Adjustment options:                             | External calibration                         |
| Linearity:                                      | 6 g                                          |
| Readability [d]:                                | 2 g                                          |
| Recommended adjusting weight:                   | 20 kg (M1)                                   |
| Repeatability:                                  | 2 g                                          |
| Resolution:                                     | 12000                                        |
| Stabilisation time under laboratory conditions: | 3 s                                          |
| Warm up time:                                   | 30 min                                       |
| Weighing capacity [Max]:                        | 24 kg                                        |
| Weighing system:                                | Strain gauge                                 |
| Weighing units:                                 | dwt g kg lb mo oz ozt tl (HK)<br>tl (Tw) tol |

| Construction                          |                     |
|---------------------------------------|---------------------|
| Casing material:                      | Plastic             |
| Dimensions housing (WxDxH):           | 270 x 323 x 110 mm  |
| Dimensions of weighing plate (WxDxH): | 252 x 228 x 12,5 mm |
| Material weighing plate:              | stainless steel     |
| Weighing surface (WxD):               | 253 x 227 mm        |