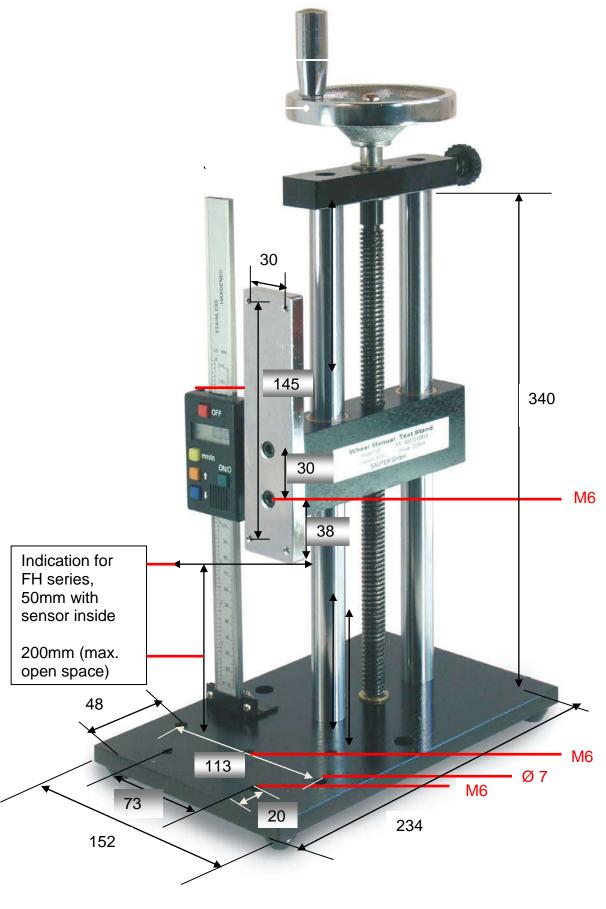

#### 3 Technical Specifications

Max. admissible capacity: 500 Newton

Measurement directions: vertically and horizontally:

Horizontal use of the test stand is enabled by allocating it onto the side. Height adjustment is possible by four plate screws M6.

Crank handle operation by a spindle lifting of 3,1mm per rotation

Fixation height of upper hook above base plate: 460 mm

Max. travel (height of spindle): 297 mm starting from base plate

Height: 495 mm / Length: 235 mm / Depth: 150 mm

Proper weight: 8,6 kg

TVL -BA-e-1612 3

#### Length measuring unit (without serial interface): Scale length: 200 mm

Reading precision: 0,01 mm

#### 5 Image with dimensions

Dimensions (mm)

TVL -BA-e-1612 5