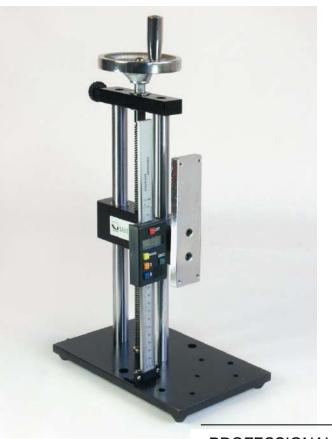

#### 3 Technical Specifications

Max. admissible capacity: 500 Newton

Measurement directions: vertically and horizontally:

Horizontal use of the test stand is enabled by allocating it onto the side. Height adjustment is possible by four plate screws M6.

Crank handle operation by a spindle lifting of 3,1mm per rotation

Fixation height of upper hook above base plate: 460 mm

Max. travel (height of spindle): 297 mm starting from base plate

Height: 495 mm / Length: 235 mm / Depth: 150 mm

Proper weight: 8,6 kg

TVL -BA-e-1612 3

#### Length measuring unit (without serial interface): Scale length: 200 mm

Reading precision: 0,01 mm

#### Switches:

- ON/0: switch on

Zero position

- mm/ln: switchover from millimeter to inch

A: Manual pre-selection of length, upward
 ▼: manual pre-selection of length, downward

Horizontal Install