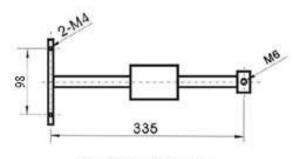

#### 4 Installation of the force gauge

With four M 3 screws (included in delivery of the force gauges)

4 TVL-BA-e-1612

#### 5 Image with dimensions

Dimensions (mm)

TVL -BA-e-1612 5