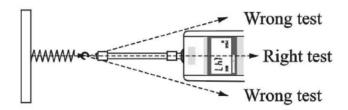

Please avoid that forces are impacting from the test stand on the force gauge, which are exceeding the max. force of the measuring instrument or which do not impact directly from the test stand to the instrument.