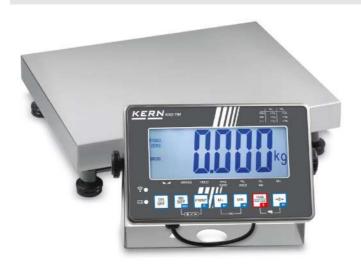

# KERN IXS60K-2LM

Platform scale with stainless steel display device with IP68 rating, XL display und EC type approval [M] â now also as high resolution version with high-resolution display

| Measuring system                                |                      |
|-------------------------------------------------|----------------------|
| Adjustment options:                             | External calibration |
| Linearity:                                      | 10 g   20 g          |
| Load cell connection:                           | 6-Leiter             |
| Number of weighing ranges:                      | 2                    |
| Readability [d]:                                | 10 g   20 g          |
| Recommended adjusting weight:                   | 60 kg (M1)           |
| Repeatability:                                  | 10 g   20 g          |
| Resolution:                                     | 3 3.000              |
| Stabilisation time under laboratory conditions: | 2 s                  |
| Tare range:                                     | -60 kg               |
| Warm up time:                                   | 10 min   10 min      |
| Weighing capacity [Max]:                        | 30 kg   60 kg        |
| Weighing system:                                | Strain gauge         |
| Weighing units:                                 | kg                   |

## KERN IXS60K-2LM

Platform scale with stainless steel display device with IP68 rating, XL display und EC type approval [M] â now also as high resolution version with high-resolution display

Level indicator: yes

Material weighing plate: stainless steel

Revolving screw feet: yes Wall mount: yes

Weighing surface (WxD): 500 x 400 mm