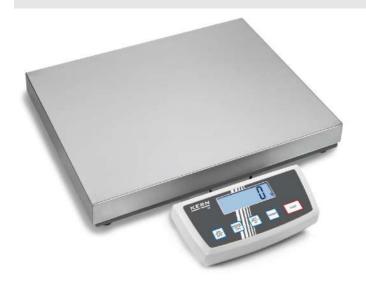

| Construction                          |                   |
|---------------------------------------|-------------------|
| Cable length of display device:       | 1,400 m           |
| Dimensions housing (WxDxH):           | 315 x 305 x 75 mm |
| Dimensions of display device (WxDxH): | 225 x 110 x 45 mm |
| Dimensions of weighing plate (WxDxH): | 318 x 308 x 75 mm |
| Material weighing plate:              | stainless steel   |
| Weighing surface (WxD):               | 315 x 305 mm      |