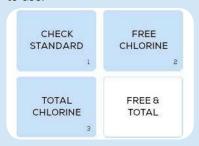

### Select test types

Press CONFIGURATION, then SELECT TEST.

Select the test types you wish to use.

Press < to return to the CONFIGURATION menu.