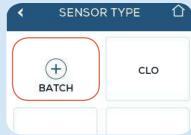

### Add batch information

- 1 Press BATCH INFORMATION.
- Add new batch information.

Scan the QR code on the side of the sensor box.

Press to return to the home screen.