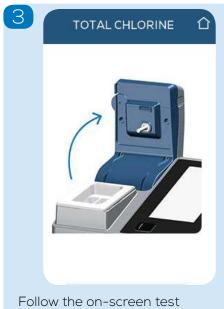

#### Perform a test

Press the power button to turn on the instrument.

Press PERFORM TEST.

Follow the on-screen test instructions.

For more details and troubleshooting, download the full test booklet from the Palintest website at: www.palintest.com