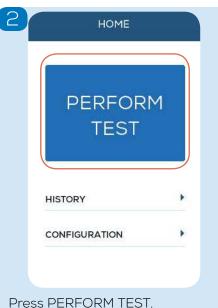

#### Perform a test

Press the power button to turn on the instrument.

Press PERFORM TEST.

Follow the on-screen test instructions.

For more details and troubleshooting, download the full test booklet from the Palintest website at: www.palintest.com