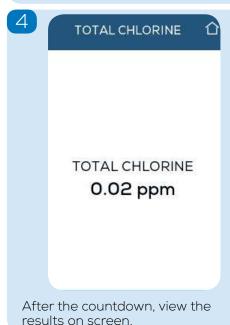

#### Perform a test

Press the power button to turn on the instrument.

Press PERFORM TEST.

Follow the on-screen test instructions.

For more details and troubleshooting, download the full test booklet from the Palintest website at: www.palintest.com