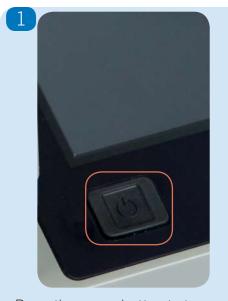

#### Perform a test

Press the power button to turn on the instrument.

Press PERFORM TEST.

Follow the on-screen test instructions.

For more details and troubleshooting, download the full test booklet from the Palintest website at: www.palintest.com