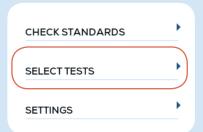

### Select test types

Press CONFIGURATION, then SELECT TEST.

Select the test types you wish to use.

Press < to return to the CONFIGURATION menu.