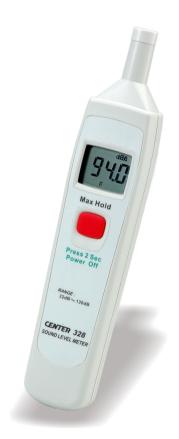

## CENTER 328 Sound Level Meter (Pocket Size)

For operators who are looking for the unit with ease of operation, CENTER 328 will be the choice. With only one bottom to operate, this unit can do automatic range finding, accurate sound pressure measuring and even peak detecting.

## FEATURES:

- Mini Size
- Easy To Use
- Low Cost High Performance
- MAX Function
- Autoranging
- Maximum Recording
- 4-digit LCD With A Resolution Of 0.1dB
- Internal Calibrator (94dB@1kHz)

## **SPECIFICATIONS**

Measure Range 32 ~ 130dB

Accuracy ±1.4dB (ref 94dB@1KHz)

Frequency Weighting A

Time Weighting FAST

Frequency Range 31.5Hz to 8KHz

Microphone ½ inch Electret condenser microphone

Battery 1.5Vsize AAA battery x 2