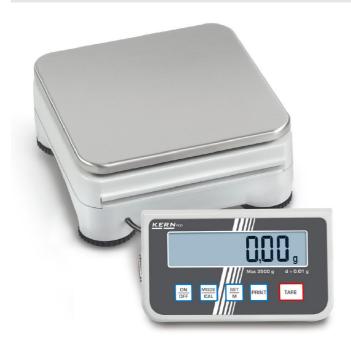

# KERN PCD10K-3

High-resolution precision balance with removable display for maximum flexibility

| Measuring system                                |                                               |
|-------------------------------------------------|-----------------------------------------------|
| Adjustment options:                             | External calibration                          |
| Linearity:                                      | 3 g                                           |
| Minimum weight (USP):                           | 2 kg                                          |
| Readability [d]:                                | 1 g                                           |
| Recommended adjusting weight:                   | 10 kg (M1)                                    |
| Repeatability:                                  | 1 g                                           |
| Resolution:                                     | 10000                                         |
| Stabilisation time under laboratory conditions: | 3 s                                           |
| Tare range:                                     | 10 kg                                         |
| Warm up time:                                   | 30 min                                        |
| Weighing capacity [Max]:                        | 10 kg                                         |
| Weighing system:                                | Strain gauge                                  |
| Weighing units:                                 | dwt ffa g lb mo oz ozt tl (HK)<br>tl (Tw) tol |
| Display                                         |                                               |

## KERN PCD10K-3

High-resolution precision balance with removable display for maximum flexibility

| Construction                          |                   |
|---------------------------------------|-------------------|
| Cable length of display device:       | 1,200 m           |
| Casing material:                      | Plastic           |
| Dimensions device (WxDxH):            | 165 x 280 x 75 mm |
| Dimensions housing (WxDxH):           | 165 x 280 x 75 mm |
| Dimensions of display device (WxDxH): | 140 x 46 x 75 mm  |
| Dimensions of weighing plate (WxDxH): | 165 x 165 x 73 mm |
| of stand:                             | 25 cm             |
| Level indicator:                      | yes               |
| Material weighing plate:              | stainless steel   |
| Overall dimensions mounted (WxDxH):   | 165 x 280 x 75 mm |
| Revolving screw feet:                 | yes               |
| Weighing surface (WxD):               | 160 x 160 mm      |