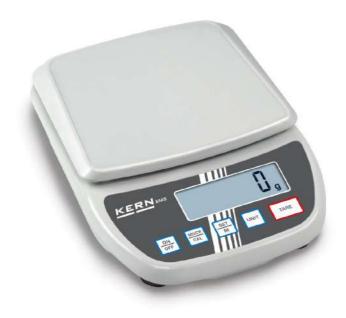

## KERN EMS12K0.1

Entry level laboratory balance with large weighing plate

| Measuring system                                |                      |
|-------------------------------------------------|----------------------|
| Adjustment options:                             | External calibration |
| Linearity:                                      | 300 mg               |
| Readability [d]:                                | 100 mg               |
| Recommended adjusting weight:                   | 12 kg (F2)           |
| Repeatability:                                  | 100 mg               |
| Resolution:                                     | 120000               |
| Stabilisation time under laboratory conditions: | 3 s                  |
| Tare range:                                     | 12 kg                |
| Warm up time:                                   | 2 h                  |
| Weighing capacity [Max]:                        | 12 kg                |
| Weighing system:                                | Strain gauge         |
| Weighing units:                                 | dwt g oz ozt         |

| Construction                |                   |
|-----------------------------|-------------------|
| Casing material:            | Plastic           |
| Dimensions housing (WxDxH): | 200 x 270 x 63 mm |
| Material weighing plate:    | Plastic           |
| Weighing surface (WxD):     | 175 x 190 mm      |
|                             |                   |