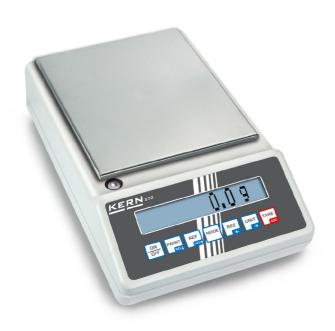

## KERN **572-55**

All-rounder e.g. as precision balance in the laboratory or in harsh industrial applications

| Construction             |                       |
|--------------------------|-----------------------|
| Casing material:         | Cast aluminium alloys |
| Level indicator:         | yes                   |
| Material weighing plate: | stainless steel       |
| Revolving screw feet:    | yes                   |
| Weighing surface (WxD):  | 160 x 200 mm          |

# KERN **572-55**

| Measuring system                                |                                                                                    |
|-------------------------------------------------|------------------------------------------------------------------------------------|
| Adjustment options:                             | External calibration                                                               |
| Linearity:                                      | 250 mg                                                                             |
| Minimum weight (USP):                           | 200 g                                                                              |
| Readability [d]:                                | 50 mg                                                                              |
| Recommended adjusting weight:                   | 20 kg (F1)                                                                         |
| Repeatability:                                  | 100 mg                                                                             |
| Resolution:                                     | 400000                                                                             |
| Stabilisation time under laboratory conditions: | 3 s                                                                                |
| Warm up time:                                   | 4 h                                                                                |
| Weighing capacity [Max]:                        | 20 kg                                                                              |
| Weighing system:                                | Strain gauge                                                                       |
| Weighing units:                                 | ct dwt g gn kg lb mo oz ozt<br>t tl (Cn) tl (HK) tl (Singap.<br>Malays) tl (Tw) to |