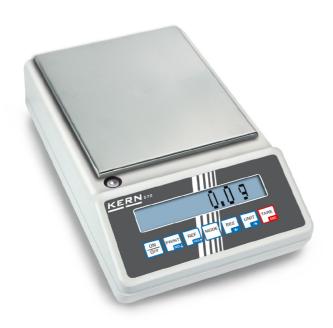

Material weighing plate:

Weighing surface (d):

(WxDxH):

Overall dimensions mounted

stainless steel

150

180 x 310 x 90 mm

# KERN **572-35**

All-rounder e.g. as precision balance in the laboratory or in harsh industrial applications