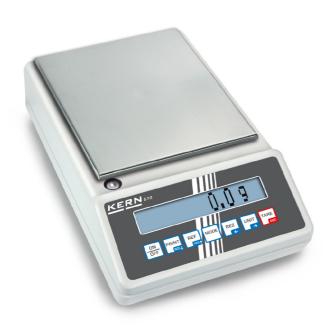

# KERN **572-33**

All-rounder e.g. as precision balance in the laboratory or in harsh industrial applications