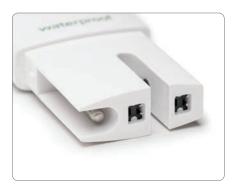

## Exposed temperature sensor

HI98318 features an exposed temperature sensor for faster response times.

storage cap, instruction manual and quality certificate.