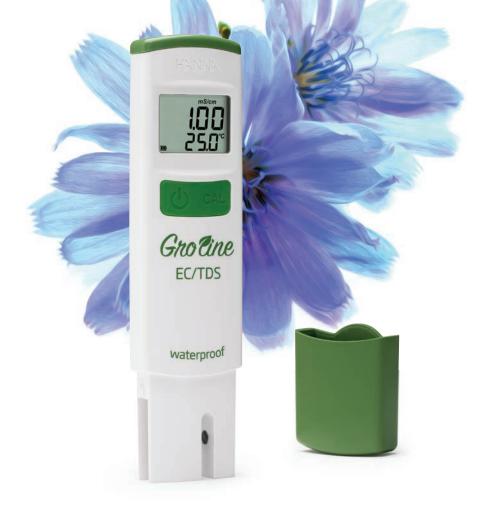

## Groline

## **EC/TDS Tester**

- Waterproof
- Automatic temperature compensation (ATC)
- Automatic one-point EC calibration
- · Measurement stability indicator

The GroLine waterproof EC/TDS tester is ideal for hydroponics, greenhouses, or anywhere you need quick and accurate conductivity measurements.