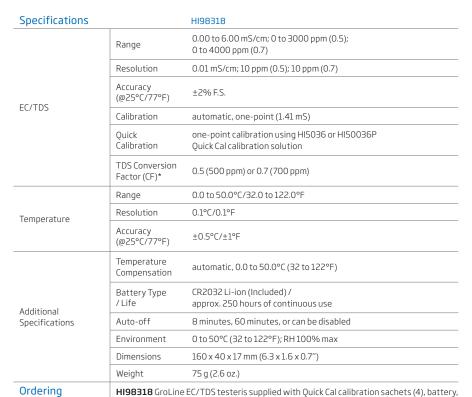

## **EC/TDS Tester**

- Waterproof
- Automatic temperature compensation (ATC)
- Automatic one-point EC calibration
- · Measurement stability indicator

The GroLine waterproof EC/TDS tester is ideal for hydroponics, greenhouses, or anywhere you need quick and accurate conductivity measurements.