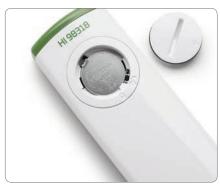

## Watertight seal

An easily removable cover provides access to the battery compartment.

Supplied in a carrying case with calibration solutions.

1.33

Information