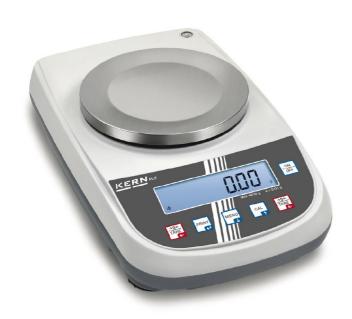

## KERN PLJ6200-2A

Range of precision balances with enormous weighing ranges â ideal for heavy tare containers or large samples

| Measuring system                                |                                                                    |
|-------------------------------------------------|--------------------------------------------------------------------|
| Adjustment options:                             | Internal calibration (auto)                                        |
| Linearity:                                      | 30 mg                                                              |
| Minimum weight (USP):                           | 20 g                                                               |
| Readability [d]:                                | 10 mg                                                              |
| Repeatability:                                  | 10 mg                                                              |
| Resolution:                                     | 620000                                                             |
| Stabilisation time under laboratory conditions: | 2 s                                                                |
| Tare range:                                     | 6,200 kg                                                           |
| Warm up time:                                   | 4 h                                                                |
| Weighing capacity [Max]:                        | 6,200 kg                                                           |
| Weighing system:                                | Force compensation                                                 |
| Weighing units:                                 | ct dwt g gn lb mo oz ozt tl<br>(HK) tl (Singap. Malays) tl<br>(Tw) |

## KERN PLJ6200-2A

Range of precision balances with enormous weighing ranges â ideal for heavy tare containers or large samples