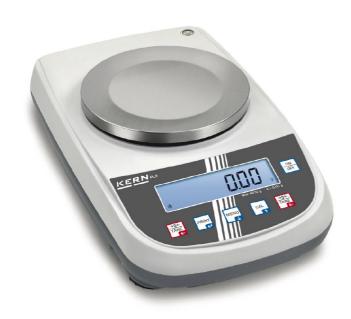

## KERN PLJ6200-2AM

Range of precision balances with enormous weighing ranges â ideal for heavy tare containers or large samples

| Measuring system                                |                             |
|-------------------------------------------------|-----------------------------|
| Adjustment options:                             | Internal calibration (auto) |
| Linearity:                                      | 30 mg                       |
| Minimum weight (USP):                           | 20 g                        |
| Readability [d]:                                | 10 mg                       |
| Repeatability:                                  | 10 mg                       |
| Resolution:                                     | 620000                      |
| Stabilisation time under laboratory conditions: | 3 s                         |
| Tare range:                                     | 6,200 kg                    |
| Warm up time:                                   | 4 h                         |
| Weighing capacity [Max]:                        | 6,200 kg                    |
| Weighing system:                                | Force compensation          |
| Weighing units:                                 | ct g                        |
| Display                                         |                             |
| Display digit height:                           | 1,700 cm                    |
| Technical data about verification               |                             |
| Minimum load [Min]:                             | 500 mg                      |
| Periodic Verification for Italy:                | 969-112                     |

| Construction             |                 |
|--------------------------|-----------------|
| Casing material:         | Plastic         |
| Level indicator:         | yes             |
| Material weighing plate: | stainless steel |
| Revolving screw feet:    | yes             |
| Weighing surface (d):    | 160             |

## KERN PLJ6200-2AM

Range of precision balances with enormous weighing ranges â ideal for heavy tare containers or large samples