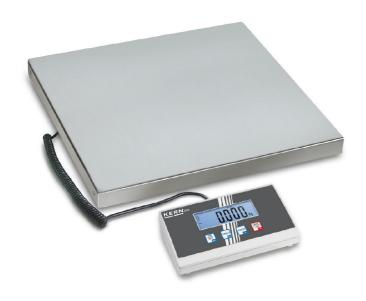

# KERN **EOB150K50XL-2017e**

The classic scale among the parcel and veterinary scales, also with XL platform and large weighing ranges

| Measuring system              |                      |
|-------------------------------|----------------------|
| Adjustment options:           | External calibration |
| Linearity:                    | 100 g                |
| Readability [d]:              | 50 g                 |
| Recommended adjusting weight: | 100 kg (M2)          |
| Repeatability:                | 50 g                 |
| Resolution:                   | 3000                 |
| Warm up time:                 | 10 min               |
| Weighing capacity [Max]:      | 150 kg               |
| Weighing system:              | Strain gauge         |
| Weighing units:               | kg lb                |

| Construction                          |                   |
|---------------------------------------|-------------------|
| Cable length of display device:       | 2,700 m           |
| Casing material:                      | plastic           |
| Dimensions of display device (WxDxH): | 235 x 115 x 50 mm |
| Dimensions of weighing plate (WxDxH): | 950 x 500 x 55 mm |
| Material weighing plate:              | stainless steel   |
| Revolving screw feet:                 | yes               |
| Wall mount:                           | yes               |
| Weighing surface (WxD):               | 950 x 500 mm      |