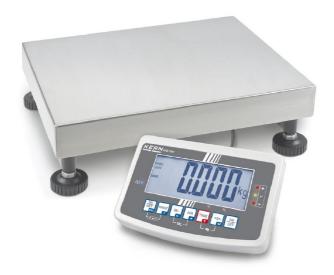

## KERN IFB6K-4

High-resolution scale in heavy version with EC type approval [M], now also up to [Max] 600 kg

| Measuring system                                    |                      |  |
|-----------------------------------------------------|----------------------|--|
| Adjustment options:                                 | External calibration |  |
| Linearity:                                          | 600 mg               |  |
| Load cell connection:                               | 4-Leiter             |  |
| Readability [d]:                                    | 200 mg               |  |
| Recommended adjusting weight:                       | 6 kg (F2)            |  |
| Repeatability:                                      | 200 mg               |  |
| Resolution:                                         | 30000                |  |
| Stabilisation time under laboratory conditions:     | 2 s                  |  |
| Tare range:                                         | -6 kg                |  |
| Warm up time:                                       | 2 h                  |  |
| Weighing capacity [Max]:                            | 6 kg                 |  |
| Weighing system:                                    | Strain gauge         |  |
| Weighing units:                                     | kg                   |  |
| Display                                             |                      |  |
|                                                     |                      |  |
| Display digit height:                               | 5,200 cm             |  |
| Counting                                            |                      |  |
| Counting resolution:                                | 30000                |  |
| Mininum piece weight at piece counting (Laboratory: | 200 mg               |  |
| Mininum piece weight at piece counting (Normal):    | 2 g                  |  |
| Functions                                           |                      |  |
| Counting function:                                  | yes                  |  |
| Function to save totals:                            | yes                  |  |
| Percentage determination:                           | yes                  |  |
| Vibration-free weighing (Animal weighing program):  | yes                  |  |
| Weighing with tolerance range:                      | yes                  |  |

## KERN IFB6K-4

High-resolution scale in heavy version with EC type approval [M], now also up to [Max] 600 kg

| Revolving screw feet:   | yes          |
|-------------------------|--------------|
| Wall mount:             | yes          |
| Weighing surface (WxD): | 300 x 240 mm |