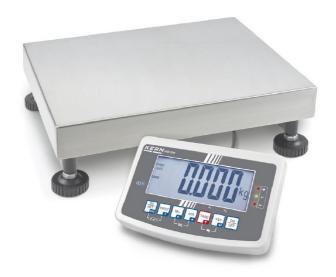

## KERN IFB60K-3L

High-resolution scale in heavy version with EC type approval [M], now also up to [Max] 600 kg

| Measurir | na ev | vetam |
|----------|-------|-------|
| Measuri  | iyəy  | Storn |

| weasuring system                                                                                                                                                                                     |                           |  |
|------------------------------------------------------------------------------------------------------------------------------------------------------------------------------------------------------|---------------------------|--|
| Adjustment options:                                                                                                                                                                                  | External calibration      |  |
| Linearity:                                                                                                                                                                                           | 8 g                       |  |
| Load cell connection:                                                                                                                                                                                | 4-Leiter                  |  |
| Readability [d]:                                                                                                                                                                                     | 2 g                       |  |
| Recommended adjusting weight:                                                                                                                                                                        | 60 kg (F2)                |  |
| Repeatability:                                                                                                                                                                                       | 2 g                       |  |
| Resolution:                                                                                                                                                                                          | 30000                     |  |
| Stabilisation time under laboratory conditions:                                                                                                                                                      | 2 s                       |  |
| Tare range:                                                                                                                                                                                          | -60 kg                    |  |
| Warm up time:                                                                                                                                                                                        | 2 h                       |  |
| Weighing capacity [Max]:                                                                                                                                                                             | 60 kg                     |  |
| Weighing system:                                                                                                                                                                                     | Strain gauge              |  |
| Weighing units:                                                                                                                                                                                      | kg                        |  |
| Display                                                                                                                                                                                              |                           |  |
| Display digit height:                                                                                                                                                                                | 5,200 cm                  |  |
|                                                                                                                                                                                                      |                           |  |
| Counting                                                                                                                                                                                             |                           |  |
| Counting<br>Counting resolution:                                                                                                                                                                     | 30000                     |  |
|                                                                                                                                                                                                      | 30000<br>2 g              |  |
| Counting resolution:<br>Mininum piece weight at piece                                                                                                                                                |                           |  |
| Counting resolution:<br>Mininum piece weight at piece<br>counting (Laboratory:<br>Mininum piece weight at piece                                                                                      | 2 g                       |  |
| Counting resolution:<br>Mininum piece weight at piece<br>counting (Laboratory:<br>Mininum piece weight at piece<br>counting (Normal):                                                                | 2 g                       |  |
| Counting resolution:<br>Mininum piece weight at piece<br>counting (Laboratory:<br>Mininum piece weight at piece<br>counting (Normal):<br>Functions                                                   | 2 g<br>20 g               |  |
| Counting resolution:<br>Mininum piece weight at piece<br>counting (Laboratory:<br>Mininum piece weight at piece<br>counting (Normal):<br>Functions<br>Counting function:                             | 2 g<br>20 g<br>yes        |  |
| Counting resolution:<br>Mininum piece weight at piece<br>counting (Laboratory:<br>Mininum piece weight at piece<br>counting (Normal):<br>Functions<br>Counting function:<br>Function to save totals: | 2 g<br>20 g<br>yes<br>yes |  |

## KERN IFB60K-3L

KERN

High-resolution scale in heavy version with EC type approval [M], now also up to [Max] 600 kg

| Revolving screw feet:   | yes          |
|-------------------------|--------------|
| Wall mount:             | yes          |
| Weighing surface (WxD): | 500 x 400 mm |