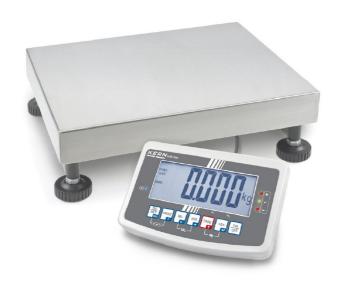

# KERN IFB 30K-3

Mains adapter external

High-resolution scale in heavy version with EC type approval [M], now also up to [Max] 600 kg

| Measuring system                                |                      |
|-------------------------------------------------|----------------------|
| Adjustment options:                             | External calibration |
| Linearity:                                      | 4 g                  |
| Load cell connection:                           | 6-Leiter             |
| Readability [d]:                                | 1 g                  |
| Recommended adjusting weight:                   | 30 kg (F2)           |
| Repeatability:                                  | 1 g                  |
| Resolution:                                     | 30000                |
| Stabilisation time under laboratory conditions: | 2 s                  |
| Tare range:                                     | -30 kg               |
| Warm up time:                                   | 2 h                  |
| Weighing capacity [Max]:                        | 30 kg                |
| Weighing system:                                | Strain gauge         |
| Weighing units:                                 | kg                   |
| Display                                         |                      |

| Construction                          |                     |
|---------------------------------------|---------------------|
| Cable length of display device:       | 3 m                 |
| Casing material:                      | Plastic             |
| Dimensions of display device (WxDxH): | 250 x 160 x 58 mm   |
| Dimensions of weighing plate (WxDxH): | 400 x 300 x 128 mm  |
| of stand:                             | 60 cm               |
| Level indicator:                      | yes                 |
| Material weighing plate:              | stainless steel     |
| Overall dimensions mounted (WxDxH):   | 5500 x 300 x 260 mm |

# KERN IFB 30K-3

High-resolution scale in heavy version with EC type approval [M], now also up to [Max] 600 kg

Revolving screw feet: yes

Wall mount: yes

Weighing surface (WxD): 400 x 300 mm