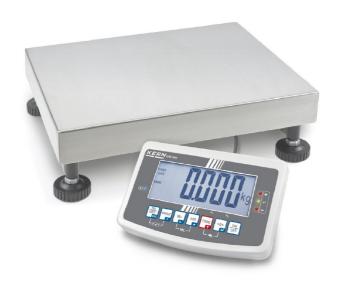

## KERN IFB 10K-4L

High-resolution scale in heavy version with EC type approval [M], now also up to [Max] 600 kg

| Measuring system                                |                      |
|-------------------------------------------------|----------------------|
| Adjustment options:                             | External calibration |
| Linearity:                                      | 1,500 g              |
| Load cell connection:                           | 6-Leiter             |
| Readability [d]:                                | 500 mg               |
| Recommended adjusting weight:                   | 15 kg (F2)           |
| Repeatability:                                  | 500 mg               |
| Resolution:                                     | 30000                |
| Stabilisation time under laboratory conditions: | 2 \$                 |
| Tare range:                                     | -15 kg               |
| Warm up time:                                   | 2 h                  |
| Weighing capacity [Max]:                        | 15 kg                |
| Weighing system:                                | Strain gauge         |
| Weighing units:                                 | kg                   |

| Construction                          |                    |
|---------------------------------------|--------------------|
| Cable length of display device:       | 3 m                |
| Casing material:                      | Plastic            |
| Dimensions of display device (WxDxH): | 250 x 160 x 58 mm  |
| Dimensions of weighing plate (WxDxH): | 400 x 300 x 128 mm |
| of stand:                             | 60 cm              |
| Level indicator:                      | yes                |
| Material weighing plate:              | stainless steel    |
| Overall dimensions mounted (WxDxH):   | 560 x 300 x 490 mm |

# KERN IFB 10K-4L

High-resolution scale in heavy version with EC type approval [M], now also up to [Max] 600 kg

Revolving screw feet: yes

Wall mount: yes

Weighing surface (WxD): 400 x 300 mm