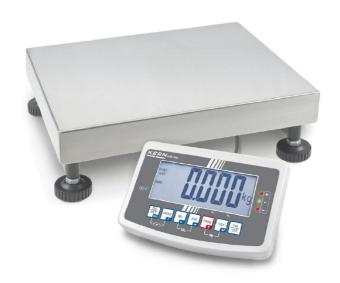

# KERN IFB 100K-3L

High-resolution scale in heavy version with EC type approval [M], now also up to [Max] 600 kg

| Measuring system                                |                      |
|-------------------------------------------------|----------------------|
| Adjustment options:                             | External calibration |
| Linearity:                                      | 20 g                 |
| Load cell connection:                           | 4-Leiter             |
| Readability [d]:                                | 5 g                  |
| Recommended adjusting weight:                   | 150 kg (F2)          |
| Repeatability:                                  | 5 g                  |
| Resolution:                                     | 30000                |
| Stabilisation time under laboratory conditions: | 2 s                  |
| Tare range:                                     | -150 kg              |
| Warm up time:                                   | 2 h                  |
| Weighing capacity [Max]:                        | 150 kg               |
| Weighing system:                                | Strain gauge         |
| Weighing units:                                 | kg                   |

| Construction                          |                    |
|---------------------------------------|--------------------|
| Cable length of display device:       | 3 m                |
| Casing material:                      | Plastic            |
| Dimensions of display device (WxDxH): | 250 x 160 x 58 mm  |
| Dimensions of weighing plate (WxDxH): | 650 x 500 x 142 mm |
| of stand:                             | 60 cm              |
| Level indicator:                      | yes                |
| Material weighing plate:              | stainless steel    |
| Overall dimensions mounted (WxDxH):   | 810 x 500 x 820 mm |

## KERN IFB 100K-3L

High-resolution scale in heavy version with EC type approval [M], now also up to [Max] 600 kg

Revolving screw feet: yes

Wall mount: yes

Weighing surface (WxD): 650 x 500 mm