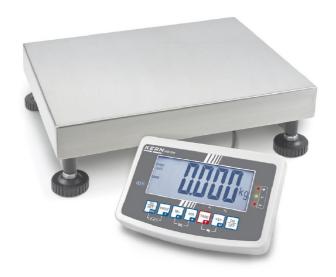

## KERN IFB100K-3

High-resolution scale in heavy version with EC type approval [M], now also up to [Max] 600 kg

| Measuring system                                                                  |                      |  |
|-----------------------------------------------------------------------------------|----------------------|--|
| Adjustment options:                                                               | External calibration |  |
| Linearity:                                                                        | 15 g                 |  |
| Load cell connection:                                                             | 4-Leiter             |  |
| Readability [d]:                                                                  | 5 g                  |  |
| Recommended adjusting weight:                                                     | 150 kg (F2)          |  |
| Repeatability:                                                                    | 5 g                  |  |
| Resolution:                                                                       | 30000                |  |
| Stabilisation time under laboratory conditions:                                   | 2 s                  |  |
| Tare range:                                                                       | -150 kg              |  |
| Warm up time:                                                                     | 2 h                  |  |
| Weighing capacity [Max]:                                                          | 150 kg               |  |
| Weighing system:                                                                  | Strain gauge         |  |
| Weighing units:                                                                   | kg                   |  |
| D'                                                                                |                      |  |
| Display                                                                           |                      |  |
| Display digit height:                                                             | 5,200 cm             |  |
| Counting                                                                          |                      |  |
| Counting resolution:                                                              | 30000                |  |
| Mininum piece weight at piece counting (Laboratory:                               | 5 g                  |  |
|                                                                                   |                      |  |
| Mininum piece weight at piece counting (Normal):                                  | 50 g                 |  |
|                                                                                   | 50 g                 |  |
| counting (Normal):                                                                | 50 g<br>yes          |  |
| counting (Normal):                                                                |                      |  |
| counting (Normal):<br>Functions<br>Counting function:                             | yes                  |  |
| counting (Normal):<br>Functions<br>Counting function:<br>Function to save totals: | yes<br>yes           |  |

## KERN IFB100K-3

KERN

High-resolution scale in heavy version with EC type approval [M], now also up to [Max] 600 kg

| Revolving screw feet:   | yes          |
|-------------------------|--------------|
| Wall mount:             | yes          |
| Weighing surface (WxD): | 500 x 400 mm |