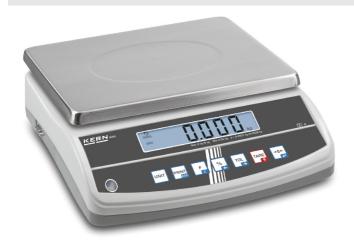

# KERN GAB6K1DNM

Checkweighing and portioning scale, also with EC type approval [M]

| Measuring system                                |                      |
|-------------------------------------------------|----------------------|
| Adjustment options:                             | External calibration |
| Linearity:                                      | 1 g   2 g            |
| Readability [d]:                                | 1 g   2 g            |
| Recommended adjusting weight:                   | 6 kg (M1)            |
| Repeatability:                                  | 1 g   2 g            |
| Resolution:                                     | 3 3.000              |
| Stabilisation time under laboratory conditions: | 2 s                  |
| Tare range:                                     | 5,998 kg             |
| Warm up time:                                   | 10 min   10 min      |
| Weighing capacity [Max]:                        | 3 kg   6 kg          |
| Weighing system:                                | Strain gauge         |
| Weighing units:                                 | g kg                 |

# KERN GAB6K1DNM

Level indicator: yes

Material weighing plate: stainless steel Overall dimensions mounted 320 x 345 x 125 mm

(WxDxH):

Revolving screw feet:

Weighing surface (WxD): 295 x 225 mm