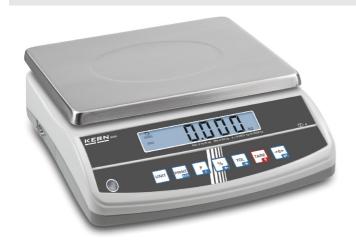

| Construction                          |                    |
|---------------------------------------|--------------------|
| Casing material:                      | Plastic            |
| Dimensions housing (WxDxH):           | 320 x 330 x 125 mm |
| Dimensions of display device (WxDxH): | 320 x 350 x 125 mm |

## KERN GAB15K2DNM

Level indicator: yes

Material weighing plate: stainless steel Overall dimensions mounted 320 x 350 x 125 mm

(WxDxH):

Revolving screw feet:

Weighing surface (WxD): 300 x 230 mm