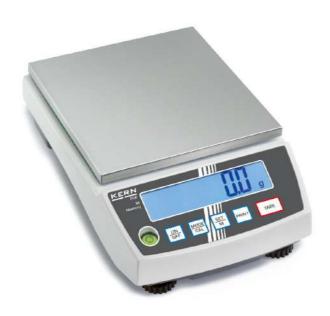

| Construction                |                   |
|-----------------------------|-------------------|
| Casing material:            | Plastic           |
| Dimensions housing (WxDxH): | 166 x 249 x 80 mm |
| Level indicator:            | yes               |
| Material weighing plate:    | stainless steel   |
| Weighing surface (WxD):     | 130 x 130 mm      |