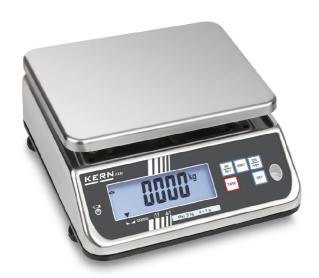

## KERN FXN30K-3N

Bench scale, protected by stainless steel and IP68 rating, now also with EC type approval [M]

| Measuring system                                |                      |
|-------------------------------------------------|----------------------|
| Adjustment options:                             | External calibration |
| Linearity:                                      | 10 g                 |
| Readability [d]:                                | 5 g                  |
| Recommended adjusting weight:                   | 30 kg (M1)           |
| Repeatability:                                  | 5 g                  |
| Resolution:                                     | 6000                 |
| Stabilisation time under laboratory conditions: | 2 s                  |
| Tare range:                                     | 30 kg                |
| Warm up time:                                   | 30 min               |
| Weighing capacity [Max]:                        | 30 kg                |
| Weighing system:                                | Strain gauge         |
| Weighing units:                                 | g kg lb oz           |

| Construction                        |                    |
|-------------------------------------|--------------------|
| Dimensions housing (WxDxH):         | 240 x 280 x 120 mm |
| Level indicator:                    | yes                |
| Material weighing plate:            | stainless steel    |
| Overall dimensions mounted (WxDxH): | 240 x 280 x 120 mm |
| Revolving screw feet:               | yes                |
| Weighing surface (WxD):             | 236 x 199 mm       |
|                                     |                    |