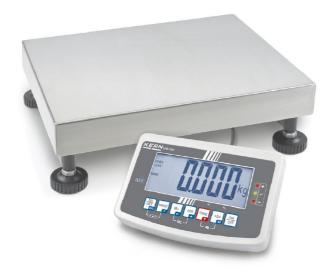

## KERN IFB6K1DM

High-resolution scale in heavy version with EC type approval [M], now also up to [Max] 600 kg

|                                                 | 4                    |
|-------------------------------------------------|----------------------|
| Adjustment options:                             | External calibration |
| Linearity:                                      | 1 g   2 g            |
| Load cell connection:                           | 4-Leiter             |
| Readability [d]:                                | 1 g   2 g            |
| Recommended adjusting weight:                   | 6 kg (F2)            |
| Repeatability:                                  | 1 g   2 g            |
| Resolution:                                     | 3 3.000              |
| Stabilisation time under laboratory conditions: | 2 s                  |
| Tare range:                                     | -6 kg                |

# KERN IFB6K1DM

High-resolution scale in heavy version with EC type approval [M], now also up to [Max] 600 kg

### Construction

| Cable length of display device:          | 3 m                |
|------------------------------------------|--------------------|
| Casing material:                         | Plastic            |
| Dimensions of display device<br>(WxDxH): | 250 x 160 x 58 mm  |
| Dimensions of weighing plate<br>(WxDxH): | 300 x 240 x 110 mm |
| of stand:                                | 3,300 m            |
| Level indicator:                         | yes                |
| Material weighing plate:                 | stainless steel    |
| Overall dimensions mounted (WxDxH):      | 460 x 240 x 360 mm |
| Revolving screw feet:                    | yes                |
| Wall mount:                              | yes                |
| Weighing surface (WxD):                  | 300 x 240 mm       |
|                                          |                    |