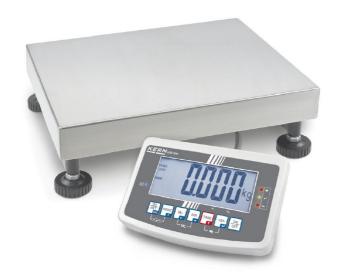

## KERN IFB6K-3SM

High-resolution scale in heavy version with EC type approval [M], now also up to [Max] 600 kg

| Construction                          |                    |
|---------------------------------------|--------------------|
| Cable length of display device:       | 3 m                |
| Casing material:                      | Plastic            |
| Dimensions of display device (WxDxH): | 250 x 160 x 58 mm  |
| Dimensions of weighing plate (WxDxH): | 230 x 230 x 110 mm |
| of stand:                             | 3,300 m            |
| Level indicator:                      | yes                |
| Material weighing plate:              | stainless steel    |
| Overall dimensions mounted (WxDxH):   | 230 x 230 x 360 mm |
| Revolving screw feet:                 | yes                |
| Wall mount:                           | yes                |
| Weighing surface (WxD):               | 230 x 230 mm       |