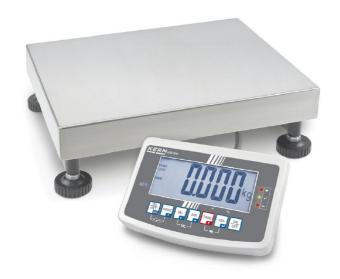

# KERN IFB60K10DLM

High-resolution scale in heavy version with EC type approval [M], now also up to [Max] 600 kg

| Construction                          |                    |
|---------------------------------------|--------------------|
| Cable length of display device:       | 3 m                |
| Casing material:                      | Plastic            |
| Dimensions of display device (WxDxH): | 250 x 160 x 58 mm  |
| Dimensions of weighing plate (WxDxH): | 500 x 400 x 130 mm |
| of stand:                             | 60 cm              |
| Level indicator:                      | yes                |
| Material weighing plate:              | stainless steel    |
| Overall dimensions mounted (WxDxH):   | 660 x 400 x 760 mm |
| Revolving screw feet:                 | yes                |
| Wall mount:                           | yes                |
| Weighing surface (WxD):               | 500 x 400 mm       |