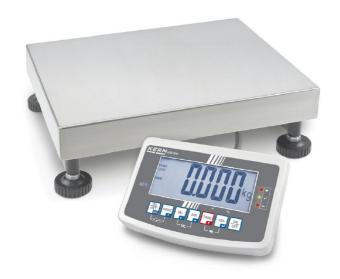

## KERN IFB 600K-1M

High-resolution scale in heavy version with EC type approval [M], now also up to [Max] 600  $\,$  kg  $\,$ 

| Construction                          |                    |
|---------------------------------------|--------------------|
| Cable length of display device:       | 3 m                |
| Casing material:                      | Plastic            |
| Dimensions of display device (WxDxH): | 250 x 160 x 58 mm  |
| Dimensions of weighing plate (WxDxH): | 800 x 600 x 200 mm |
| Level indicator:                      | yes                |
| Material weighing plate:              | stainless steel    |
| Overall dimensions mounted (WxDxH):   | 800 x 600 x 190 mm |
| Revolving screw feet:                 | yes                |
| Wall mount:                           | yes                |
| Weighing surface (WxD):               | 800 x 600 mm       |