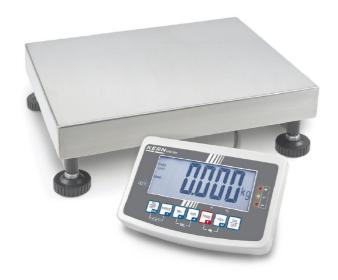

## KERN IFB 30K5DM

High-resolution scale in heavy version with EC type approval [M], now also up to [Max] 600 kg

| Construction                          |                    |
|---------------------------------------|--------------------|
| Cable length of display device:       | 3 m                |
| Casing material:                      | Plastic            |
| Dimensions of display device (WxDxH): | 250 x 160 x 58 mm  |
| Dimensions of weighing plate (WxDxH): | 400 x 300 x 128 mm |
| of stand:                             | 60 cm              |
| Level indicator:                      | yes                |
| Material weighing plate:              | stainless steel    |
| Overall dimensions mounted (WxDxH):   | 400 x 300 x 490 mm |
| Revolving screw feet:                 | yes                |
| Wall mount:                           | yes                |
| Weighing surface (WxD):               | 400 x 300 mm       |