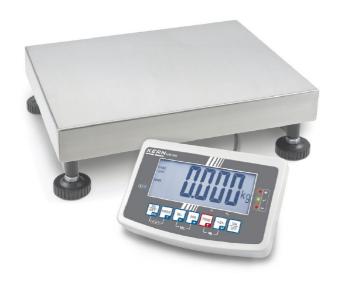

# KERN IFB300K50DM

High-resolution scale in heavy version with EC type approval [M], now also up to [Max]  $600 \, \mathrm{kg}$ 

| Construction                          |                    |
|---------------------------------------|--------------------|
| Cable length of display device:       | 3 m                |
| Casing material:                      | Plastic            |
| Dimensions of display device (WxDxH): | 250 x 160 x 58 mm  |
| Dimensions of weighing plate (WxDxH): | 650 x 500 x 142 mm |
| of stand:                             | 60 cm              |
| Level indicator:                      | yes                |
| Material weighing plate:              | stainless steel    |
| Overall dimensions mounted (WxDxH):   | 810 x 500 x 820 mm |
| Revolving screw feet:                 | yes                |
| Wall mount:                           | yes                |
| Weighing surface (WxD):               | 650 x 500 mm       |