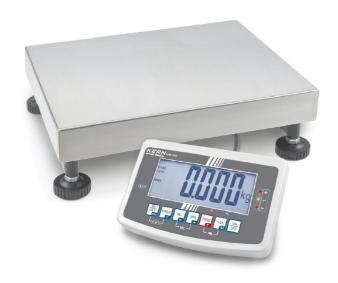

# KERN IFB 15K2DLM

High-resolution scale in heavy version with EC type approval [M], now also up to [Max]  $600 \, \mathrm{kg}$ 

| Construction                          |                    |
|---------------------------------------|--------------------|
| Cable length of display device:       | 3 m                |
| Casing material:                      | Plastic            |
| Dimensions of display device (WxDxH): | 250 x 160 x 58 mm  |
| Dimensions of weighing plate (WxDxH): | 400 x 300 x 128 mm |
| of stand:                             | 60 cm              |
| Level indicator:                      | yes                |
| Material weighing plate:              | stainless steel    |
| Overall dimensions mounted (WxDxH):   | 560 x 300 x 490 mm |
| Revolving screw feet:                 | yes                |
| Wall mount:                           | yes                |
| Weighing surface (WxD):               | 400 x 300 mm       |