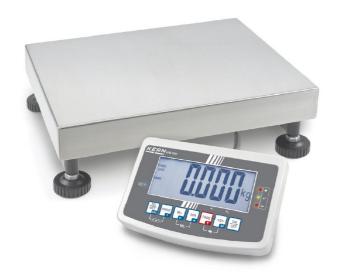

# KERN IFB 150K20DM

High-resolution scale in heavy version with EC type approval [M], now also up to [Max]  $600 \, \mathrm{kg}$ 

| Construction                          |                    |
|---------------------------------------|--------------------|
| Cable length of display device:       | 3 m                |
| Casing material:                      | Plastic            |
| Dimensions of display device (WxDxH): | 250 x 160 x 58 mm  |
| Dimensions of weighing plate (WxDxH): | 500 x 400 x 130 mm |
| of stand:                             | 60 cm              |
| Level indicator:                      | yes                |
| Material weighing plate:              | stainless steel    |
| Overall dimensions mounted (WxDxH):   | 660 x 400 x 760 mm |
| Revolving screw feet:                 | yes                |
| Wall mount:                           | yes                |
| Weighing surface (WxD):               | 500 x 400 mm       |