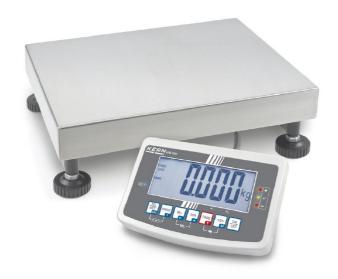

# KERN IFB 150K20DLM

High-resolution scale in heavy version with EC type approval [M], now also up to [Max] 600 kg

| Measuring system                                |                      |
|-------------------------------------------------|----------------------|
| Adjustment options:                             | External calibration |
| Linearity:                                      | 20 g   50 g          |
| Load cell connection:                           | 6-Leiter             |
| Readability [d]:                                | 20 g   50 g          |
| Recommended adjusting weight:                   | 150 kg (M1)          |
| Repeatability:                                  | 20 g   50 g          |
| Resolution:                                     | 3 3.000              |
| Stabilisation time under laboratory conditions: | 2 s                  |
| Tare range:                                     | -150 kg              |
| Warm up time:                                   | 10 min   10 min      |
| Weighing capacity [Max]:                        | 60 kg   150 kg       |
| Weighing system:                                | Strain gauge         |
| Weighing units:                                 | kg                   |

# KERN IFB 150K20DLM

High-resolution scale in heavy version with EC type approval [M], now also up to [Max]  $600 \, \mathrm{kg}$ 

| Construction                          |                    |
|---------------------------------------|--------------------|
| Cable length of display device:       | 3 m                |
| Casing material:                      | Plastic            |
| Dimensions of display device (WxDxH): | 250 x 160 x 58 mm  |
| Dimensions of weighing plate (WxDxH): | 650 x 500 x 142 mm |
| of stand:                             | 60 cm              |
| Level indicator:                      | yes                |
| Material weighing plate:              | stainless steel    |
| Overall dimensions mounted (WxDxH):   | 810 x 500 x 820 mm |
| Revolving screw feet:                 | yes                |
| Wall mount:                           | yes                |
| Weighing surface (WxD):               | 650 x 500 mm       |