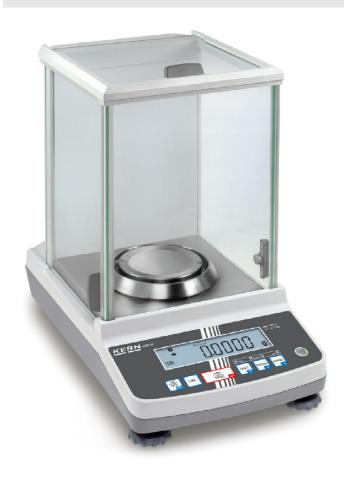

## KERN ABS 320-4N

The bestseller in analytical balances, with high-quality single-cell weighing system, also with EC type approval [M]

| Measuring system                                    |                      |
|-----------------------------------------------------|----------------------|
| Adjustment options:                                 | External calibration |
| Linearity:                                          | 0,300 mg             |
| Minimum weight (USP):                               | 400 mg               |
| Readability [d]:                                    | 0,100 mg             |
| Recommended adjusting weight:                       | 300 g (E2)           |
| Repeatability:                                      | 0,200 mg             |
| Resolution:                                         | 3.200.000            |
| Stabilisation time under laboratory conditions:     | 3 s                  |
| Warm up time:                                       | 8 h                  |
| Weighing capacity [Max]:                            | 320 g                |
| Weighing units:                                     | ct g mg              |
| Display                                             |                      |
| Display digit height:                               | 1,400 cm             |
| Counting                                            |                      |
| Counting resolution:                                | 320000               |
| Mininum piece weight at piece counting (Laboratory: | 1 mg                 |
| Mininum piece weight at piece counting (Normal):    | 10 mg                |

| Functions                        |                        |
|----------------------------------|------------------------|
| Counting function:               | yes                    |
| Function to save totals:         | yes                    |
| Percentage determination:        | yes                    |
| Standby function:                | yes                    |
| Weighing with tolerance range:   | yes                    |
| Environmental conditions         |                        |
| Maximum humidity:                | 85 %                   |
| Maximum operating temperature:   | 30 °C                  |
| Minimum ambient temperature:     | 10 °C                  |
| Minimum humidity:                | 20 %                   |
| William Humany.                  | 20 70                  |
| Power supply                     |                        |
| Input voltage:                   | 110 V - 230 V AC       |
| Mains adapter/adapter included:  | CH EURO UK US          |
|                                  |                        |
|                                  |                        |
| n/a:                             | Mains adapter external |
| Service                          |                        |
| DAkkS Certificate:               | 963-101                |
| Cotogony                         |                        |
| Category                         | KERNI                  |
| Brand:                           | KERN                   |
| Category:                        | Balances               |
| Product Group:                   | Analytical balance     |
| Packaging & shipping             |                        |
| Delivery:                        | 24 h                   |
| Dimensions packaging (WxDxH):    | 388 x 570 x 530 mm     |
| Gross weight:                    | 8,800 kg               |
| Net weight:                      | 5,900 kg               |
| Shipping method:                 | Parcel service         |
| Construction                     |                        |
| Casing material:                 | Plastic                |
| Dimensions draft shield (WxDxH): | 201 x 220 x 256 mm     |
| Dimensions housing (WxDxH):      | 212 x 340 x 325 mm     |
| Level indicator:                 | yes                    |
| Material weighing plate:         | stainless steel        |
| Revolving screw feet:            | yes                    |
| Weighing space (WxDxH):          | 174 x 162 x 227 mm     |
| Weighing surface (d):            | 91                     |
|                                  |                        |
|                                  |                        |
|                                  |                        |
|                                  |                        |
|                                  |                        |

## KERN ABS 320-4N

The bestseller in analytical balances, with high-quality single-cell weighing system, also with EC type approval [M]